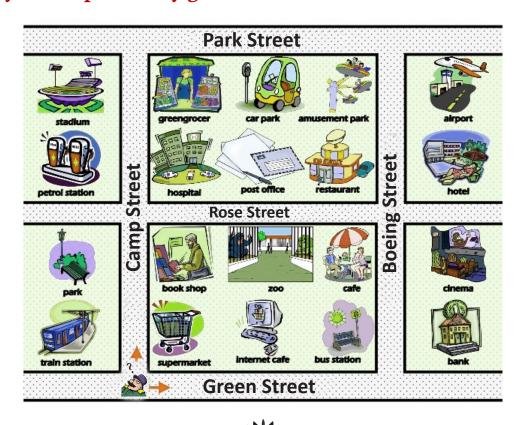

## **Direction Tracker**

WORKSHEET 1

Study the map carefully given below.

Read the directions and choose the correct name of the place from the options below.

Excuse me, how can I go to the \_\_\_\_?

Walk along the Camp Street. Take the first turning on the right. Go straight on. It's on your left between the hospital and the restaurant.

What is the name of the place for which the directions were asked?

- a. car park
- b. zoo
- c. post office
- d. internet cafe

2.

Sir, can you please tell me the way to the \_\_\_\_?

Of course. Walk along the Green Street. Take the first turning on the left. It's on your right, next to the bank.

What is the name of the place for which the directions were asked?

- a. amusement park
- b. airport
- c. stadium
- d. cinema

Can you help me, please? I want to go to the \_\_\_\_?

Certainly. Walk along the Camp Street. Take the first turning on the right. Walk along the Stamp Street. Turn left into Boeing Street. It's on your right, opposite the amusement park.

#### What is the name of the place for which the directions were asked?

- a. hotel
- b. airport
- c. hospital
- d. cafe

Excuse me, is there a \_\_\_\_\_ near here?

Yes. Walk along the Camp Street. Go straight on. Take the second turning on the left. It's on your left.

#### What is the name of the place for which the directions were asked?

- a. zoo
- b. book shop
- c. petrol station
- d. stadium

Excuse me, how can I go to the \_\_\_\_?

Walk along the Green Street. Take the first turning on the left. Go straight on. Take the second turning on the left. It's on your left.

What is the name of the place for which the directions were asked?

- a. bus station
- b. amusement park
- c. petrol station
- d. greengrocer

### Answers

- 1. c. post office
- 2. d. cinema
- 3. b. airport
- 4. d. stadium
- 5. b. amusement park

- X -